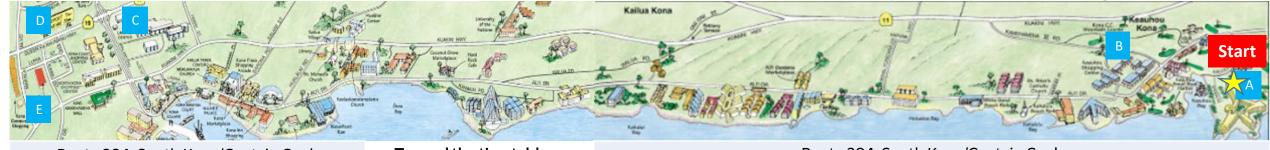

## OUTRIGGER Kona Resort & Spa Hele-On Shuttle Schedule (Route 204) | Pick up & drop off at lobby 2<sup>nd</sup> floor

Route 204: South Kona/Captain Cook

**OUTRIGGER Kona Resort & Spa to Target** 

Read from left to right

## Start

| A                                                 | В                                                     | С                                                                                                                                             | D        | Е                                        |  |
|---------------------------------------------------|-------------------------------------------------------|-----------------------------------------------------------------------------------------------------------------------------------------------|----------|------------------------------------------|--|
| Kaleiopapa St @<br>OUTRIGGER Kona<br>Resort & Spa | Keauhou Shopping<br>Center in front of<br>Longs Drugs | Keauhou Shopping Center in front of Longs Drugs Henry Street @ across from Walmart (near Starbucks Coffee) Kamakaeha St @ Keahuolu Courthouse |          | Luhia Street @ Loloku<br>Street (Taraet) |  |
| 701                                               | 700                                                   | TBA                                                                                                                                           | 604      | 606                                      |  |
| 7:21 AM                                           | 7:31 AM                                               | 7:46 AM                                                                                                                                       | 7:50 AM  | 7:55 AM                                  |  |
| 9:21 AM                                           | 9:31 AM                                               | 9:46 AM                                                                                                                                       | 9:50 AM  | 9:55 AM                                  |  |
| 11:21 AM                                          | 11:31 AM                                              | 11:46 AM                                                                                                                                      | 11:50 AM | 11:55 AM                                 |  |
| 1:21 PM                                           | 1:31 PM                                               | 1:46 PM                                                                                                                                       | 1:50 PM  | 1:55 PM                                  |  |
| 3:21 PM                                           | 3:31 PM                                               | 3:46 PM                                                                                                                                       | 3:50 PM  | 3:55 PM                                  |  |
| 5:21 PM                                           | 5:31 PM                                               | 5:46 PM                                                                                                                                       | 5:50 PM  | 5:55 PM                                  |  |
| 7:21 PM                                           | 7:31 PM                                               | 7:46 PM                                                                                                                                       | 7:50 PM  | 7:55 PM                                  |  |
| 9:21 PM                                           | 9:31 PM                                               | 9:46 PM                                                                                                                                       | 9:50 PM  | 9:55 PM                                  |  |

To read the timetable

Read from left to right to follow the course of the route and then read down for the times that the bus operates.

Schedules are subject to change without notice.
Times are approximate and may vary depending on traffic conditions, weather and other conditions.

Not all Hele-On bus stops are shown. Please flag the bus along its route at safe intersections where the bus can safely pull over or board at a Hele-On Bus Stop sign or a red/white or blue "Bus Stop" sign.